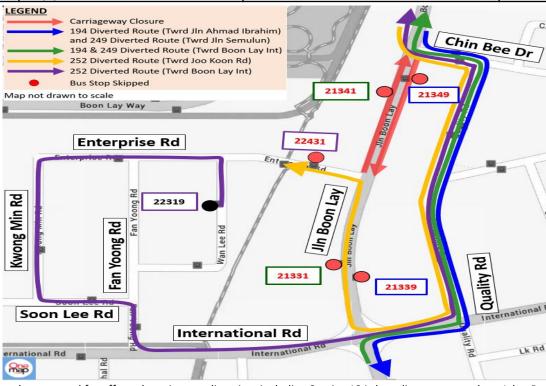

## **Temporary Route Diversion**

## Temporary Closure of Jalan Boon Lay for Jurong Region Line Works

Scan to

Date & Time

Sunday, 22 December 2024 First Bus to Last Bus

Affected Bus Service No.

194, 249, 252

## These bus services will **skip** the following bus stops:

| Road Name     | Bus Stop Description     | Affected Bus Service No. | Bus Stop Code |
|---------------|--------------------------|--------------------------|---------------|
| Enterprise Rd | Opp Fei Siong Group      | 252                      | 22431         |
| Jln Boon Lay  | GSK                      | 249                      | 21349         |
|               | Opp GSK                  |                          | 21341         |
|               | Premier Milk Pte Ltd     |                          | 21339         |
|               | Opp Premier Milk Pte Ltd |                          | 21331         |

• Additional travel time may be expected for affected services on diversion, including Service 194 that plies non-stop along Jalan Boon Lay sector.

Information is correct at time of print.

For information on integrated public transport services, please contact SimplyGo Hotline at 1800-225-5663. For information on SMRT services, please contact SMRT Customer Hotline at 1800-336-8900.