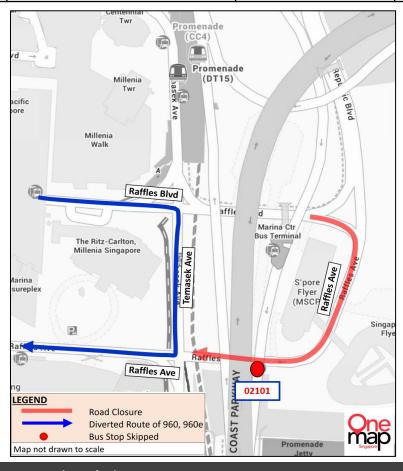

## **Temporary Route Diversion**

## Chingay 2025

Date & Time

Saturday, 18 January, 5pm to 11.59pm Friday, 7 February, 6pm to 11.59pm Saturday, 8 February, 6pm to 11.59pm

Affected Bus Service No.

960, 960e

These bus services will **skip** the following bus stop:

| Road Name   | <b>Bus Stop Description</b> | Affected Bus<br>Service No. | Bus Stop Code |
|-------------|-----------------------------|-----------------------------|---------------|
| Raffles Ave | Aft S'pore Flyer            | 960, 960e                   | 02101         |