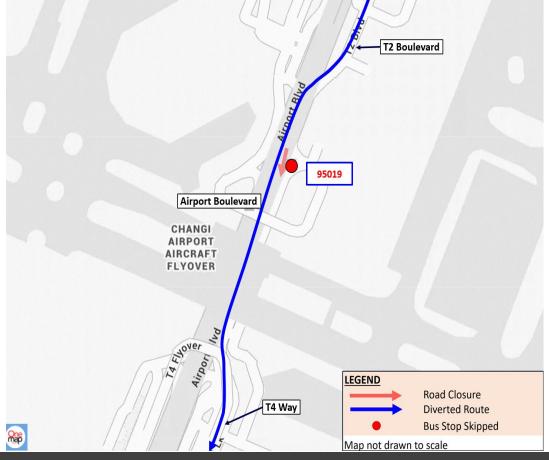

## **Bus Stop Skipped**

## **Bus Stop After Changi Airport T2 Skipped**

Scan to the second seco

| Date              | Wednesday, 11 September 2024 |
|-------------------|------------------------------|
| d Bus Service No. | 110                          |

This bus service will **skip** the following bus stop:

| Road Name    | Bus Stop Description     | Affected Bus<br>Service No. | Time                 | Bus Stop<br>Code |
|--------------|--------------------------|-----------------------------|----------------------|------------------|
| Airport Blvd | Aft Changi Airport Ter 2 | 110                         | 11.00am to<br>4.00pm | 95019            |